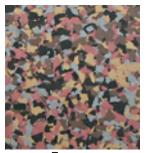

Almond

Carbonite

Granite

Redsand

Sapphire

Brown

Evergreen

## **Blended Chip Color Chart – Standard**

Standard chip sizes are 1/4" and 1/16". Custom sizes and chip colors are available upon request. Color and size of chips on chart are approximate.

Terrazzo

The color representations depicted in this brochure may vary from actual surface colors due to printing and ink variations and other environmental factors. Please see Rhino Flooring<sup>™</sup> applicator for more information about chips. All businesses are independently owned and operated. Rhino Flooring is a division of Rhino Linings Corporation. ©2011 Rhino Linings Corporation. All rights reserved. 6208RF 1011