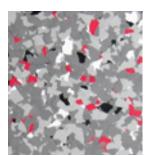

Almond

Carbonite

Granite

Redsand

Sapphire

Brown

Evergreen

## **Blended Chip Color Chart – Standard**

Standard chip sizes are 1/4" and 1/16". Custom sizes and chip colors are available upon request. Color and size of chips on chart are approximate.

Terrazzo

The color representations depicted in this brochure may vary from actual surface colors due to printing and ink variations and other environmental factors. Please see Rhino Flooring<sup>™</sup> applicator for more information about chips. All businesses are independently owned and operated. Rhino Flooring is a division of Rhino Linings Corporation. ©2011 Rhino Linings Corporation. All rights reserved. 6208RF 1011