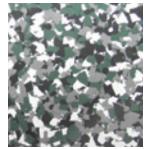

Almond

Carbonite

Granite

Redsand

Sapphire

Brown

Evergreen

## **Blended Chip Color Chart – Standard**

Standard chip sizes are 1/4" and 1/16". Custom sizes and chip colors are available upon request. Color and size of chips on chart are approximate.

Terrazzo

The color representations depicted in this brochure may vary from actual surface colors due to printing and ink variations and other environmental factors. Please see Rhino Flooring<sup>™</sup> applicator for more information about chips. All businesses are independently owned and operated. Rhino Flooring is a division of Rhino Linings Corporation. ©2011 Rhino Linings Corporation. All rights reserved. 6208RF 1011