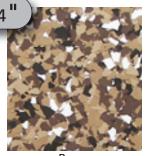

Almond

Carbonite

Granite

Redsand

Sapphire

Brown

Evergreen

## **Blended Chip Color Chart – Standard**

Standard chip sizes are 1/4" and 1/16". Custom sizes and chip colors are available upon request. Color and size of chips on chart are approximate.

Terrazzo

The color representations depicted in this brochure may vary from actual surface colors due to printing and ink variations and other environmental factors. Please see Rhino Flooring<sup>™</sup> applicator for more information about chips. All businesses are independently owned and operated. Rhino Flooring is a division of Rhino Linings Corporation. ©2011 Rhino Linings Corporation. All rights reserved. 6208RF 1011