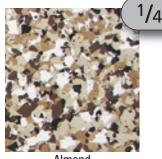

Almond

Carbonite

Granite

Redsand

Sapphire

Brown

Evergreen

## **Blended Chip Color Chart – Standard**

Standard chip sizes are 1/4" and 1/16". Custom sizes and chip colors are available upon request. Color and size of chips on chart are approximate.

Terrazzo

The color representations depicted in this brochure may vary from actual surface colors due to printing and ink variations and other environmental factors. Please see Rhino Flooring<sup>™</sup> applicator for more information about chips. All businesses are independently owned and operated. Rhino Flooring is a division of Rhino Linings Corporation. ©2011 Rhino Linings Corporation. All rights reserved. 6208RF 1011