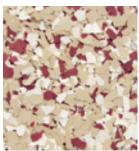

Almond

Carbonite

Granite

Redsand

Sapphire

Brown

Evergreen

## **Blended Chip Color Chart – Standard**

Standard chip sizes are 1/4" and 1/16". Custom sizes and chip colors are available upon request. Color and size of chips on chart are approximate.

Terrazzo

The color representations depicted in this brochure may vary from actual surface colors due to printing and ink variations and other environmental factors. Please see Rhino Flooring<sup>™</sup> applicator for more information about chips. All businesses are independently owned and operated. Rhino Flooring is a division of Rhino Linings Corporation. ©2011 Rhino Linings Corporation. All rights reserved. 6208RF 1011