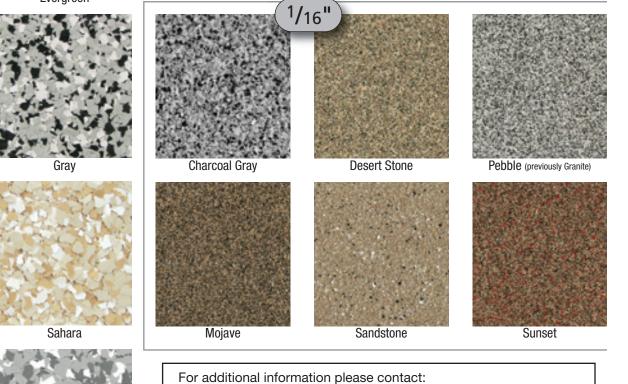

## **Blended Chip Color Chart – Standard**

Standard chip sizes are 1/4" and 1/16". Custom sizes and chip colors are available upon request. Color and size of chips on chart are approximate.

Terrazzo

The color representations depicted in this brochure may vary from actual surface colors due to printing and ink variations and other environmental factors. Please see Rhino Flooring<sup>™</sup> applicator for more information about chips. All businesses are independently owned and operated. Rhino Flooring is a division of Rhino Linings Corporation. ©2011 Rhino Linings Corporation. All rights reserved. 6208RF 1011