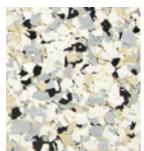

Almond

Carbonite

Granite

Redsand

Sapphire

Brown

Evergreen

## **Blended Chip Color Chart – Standard**

Standard chip sizes are 1/4" and 1/16". Custom sizes and chip colors are available upon request. Color and size of chips on chart are approximate.

Terrazzo

The color representations depicted in this brochure may vary from actual surface colors due to printing and ink variations and other environmental factors. Please see Rhino Flooring<sup>™</sup> applicator for more information about chips. All businesses are independently owned and operated. Rhino Flooring is a division of Rhino Linings Corporation. ©2011 Rhino Linings Corporation. All rights reserved. 6208RF 1011