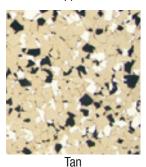

Almond

Carbonite

Granite

Redsand

Sapphire

Brown

Evergreen

## **Blended Chip Color Chart – Standard**

Standard chip sizes are 1/4" and 1/16". Custom sizes and chip colors are available upon request. Color and size of chips on chart are approximate.

Terrazzo

The color representations depicted in this brochure may vary from actual surface colors due to printing and ink variations and other environmental factors. Please see Rhino Flooring<sup>™</sup> applicator for more information about chips. All businesses are independently owned and operated. Rhino Flooring is a division of Rhino Linings Corporation. ©2011 Rhino Linings Corporation. All rights reserved. 6208RF 1011