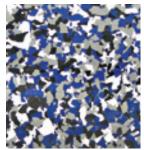

Almond

Carbonite

Granite

Redsand

Sapphire

Brown

Evergreen

## **Blended Chip Color Chart – Standard**

Standard chip sizes are 1/4" and 1/16". Custom sizes and chip colors are available upon request. Color and size of chips on chart are approximate.

Terrazzo

The color representations depicted in this brochure may vary from actual surface colors due to printing and ink variations and other environmental factors. Please see Rhino Flooring<sup>™</sup> applicator for more information about chips. All businesses are independently owned and operated. Rhino Flooring is a division of Rhino Linings Corporation. ©2011 Rhino Linings Corporation. All rights reserved. 6208RF 1011