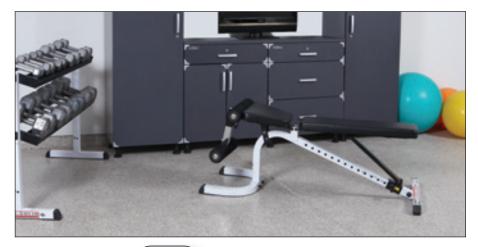

## Color Flake System

A decorative solution to beautify existing surfaces by creating the look of granite or terrazzo. Transform your garage floor, basement, recreation room, workout room, hallway, kitchen and so much more. (0

For commercial or residential applications. Available in solid colors and pre-blended colors. Custom chip colors available upon request.

- Elegant and versatile
- Excellent resistance to chemicals, oils, and UV exposure
- Hides dirt / Easy to clean
- High-quality proven products for long-term durability
- Both traditional and fast setting formulations