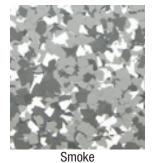

Almond

Carbonite

Granite

Redsand

Sapphire

Brown

Evergreen

## **Blended Chip Color Chart – Standard**

Standard chip sizes are 1/4" and 1/16". Custom sizes and chip colors are available upon request. Color and size of chips on chart are approximate.

Terrazzo

The color representations depicted in this brochure may vary from actual surface colors due to printing and ink variations and other environmental factors. Please see Rhino Flooring<sup>™</sup> applicator for more information about chips. All businesses are independently owned and operated. Rhino Flooring is a division of Rhino Linings Corporation. ©2011 Rhino Linings Corporation. All rights reserved. 6208RF 1011